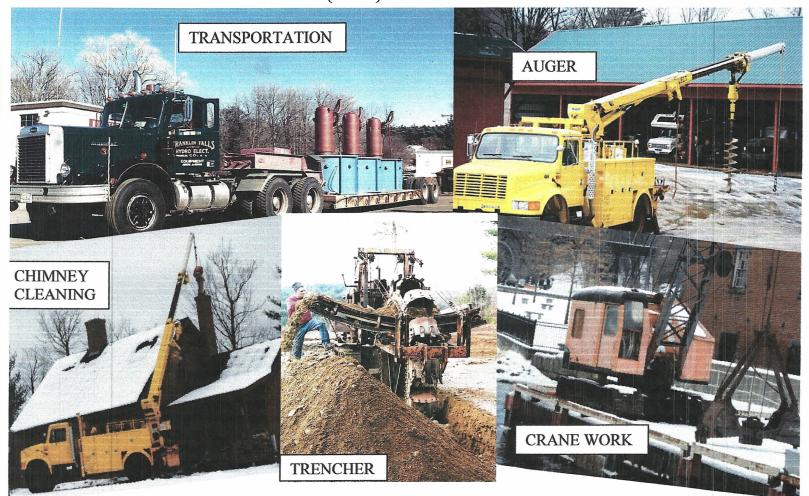

## TRANSPORTATION OF HYDROELECTRIC EQUIPMENT AND MACHINERY

LOWBED TRAILER WITH A 22' DECK / 45' FLATBED TRAILER

UTILITY CRANE / POLE TRUCK (30' REACH / LIFTING CAPACITY OF 3 1/2 TONS)

## TRENCHER - WILL TRENCH UP TO 5' DEEP 16" WIDE

CRAWLER CRANE/ROAD CRANE - BOTH WITH CLAM SHELL BUCKETS

(FOR DREDGING IMPROVEMENTS)

\*SAND BLASTING \* MANUFACTURE TRASH RACKS & RAKES WITH HANDLES \* \*CHIMNEY CLEANING \* MINOR MACHINE SHOP WORK\*